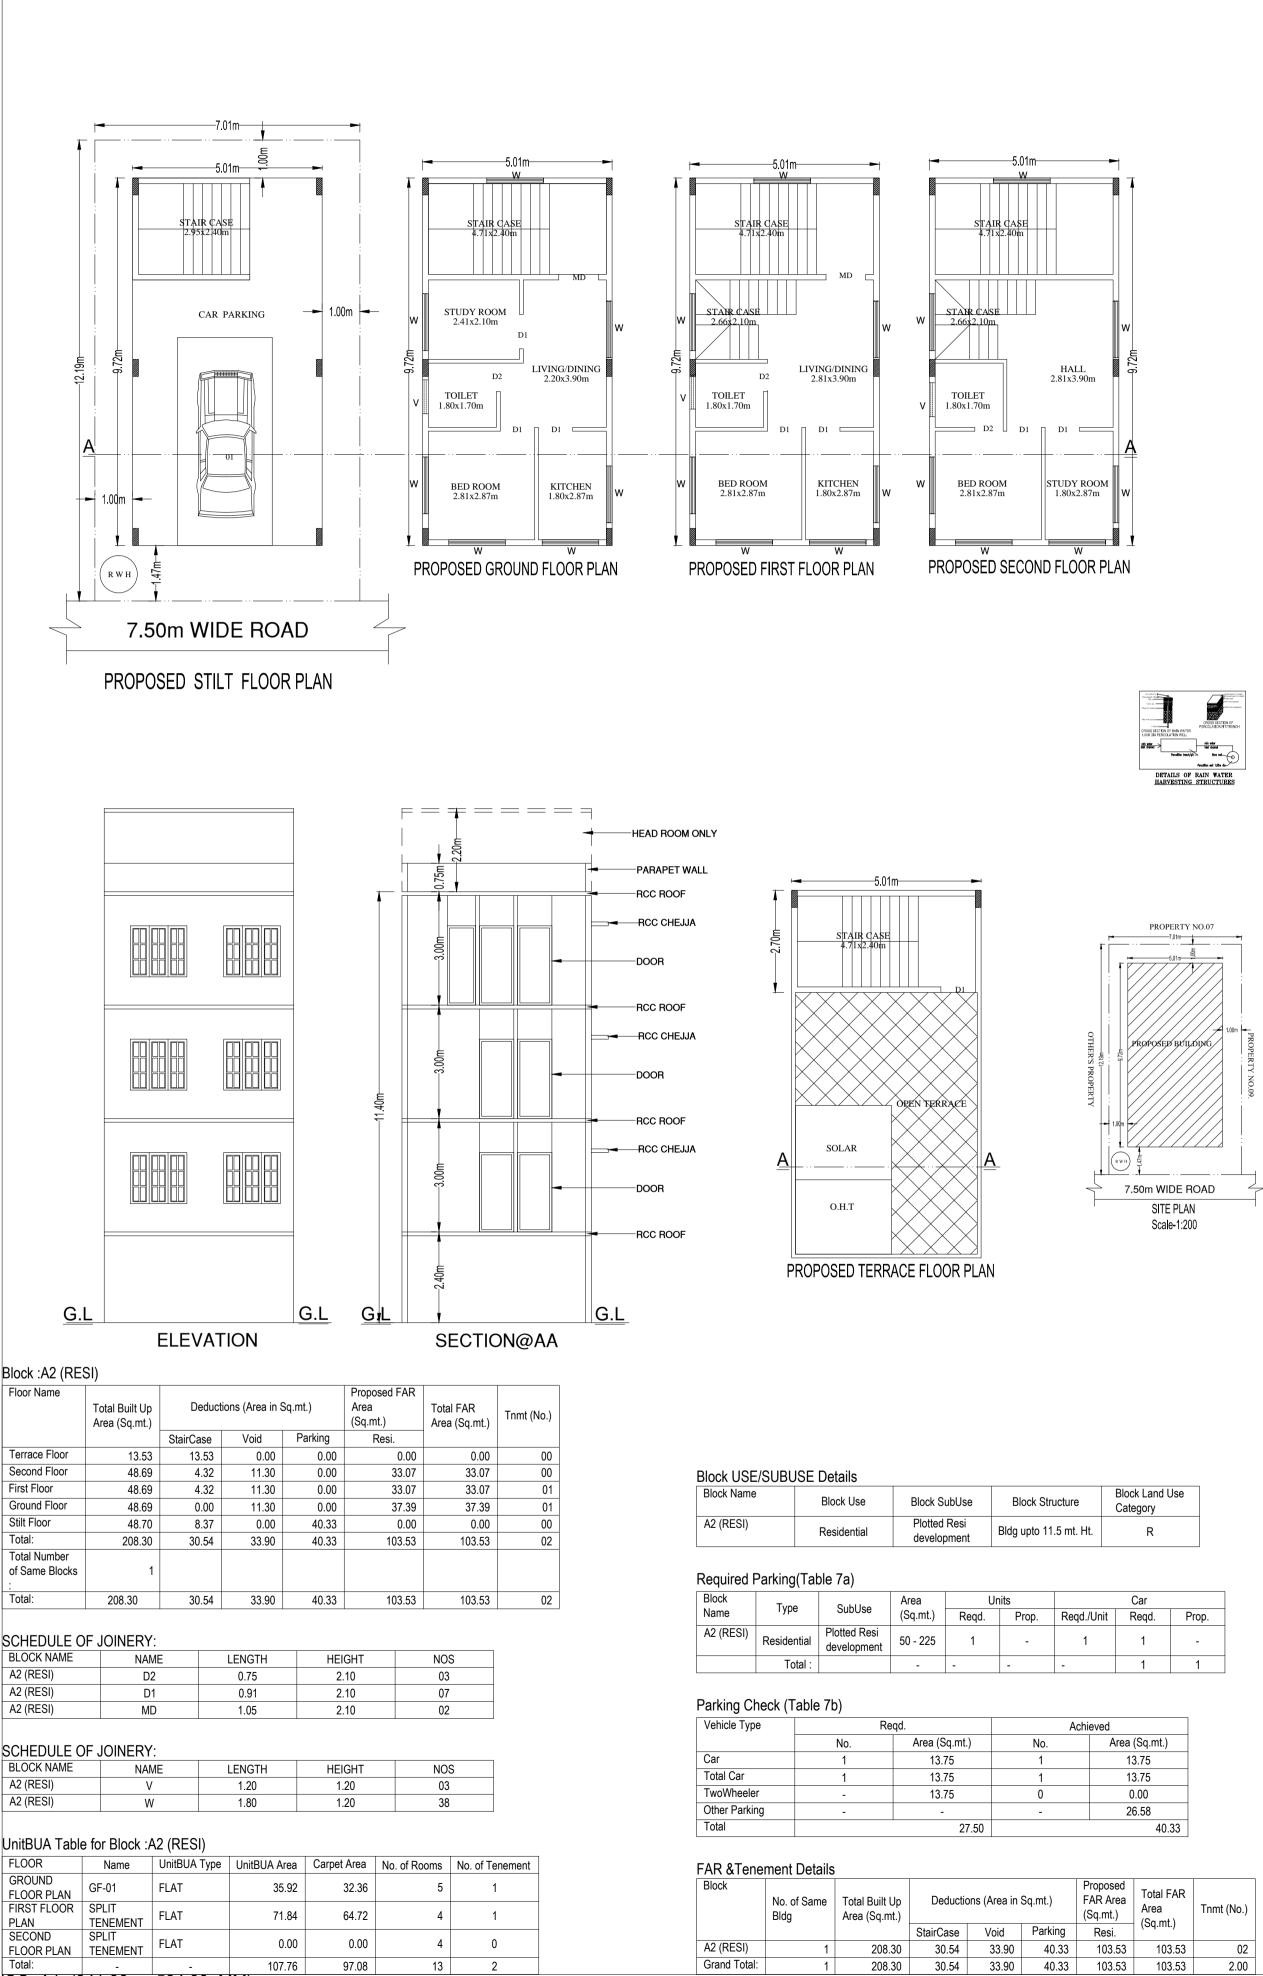

## 1.The sanction is accorded for.

a).Consisting of 'Block - A2 (RESI) Wing - A2-1 (RESI) Consisting of STILT, GF+2UF'. 2. The sanction is accorded for Plotted Resi development A2 (RESI) only. The use of the building shall not deviate to any other use.